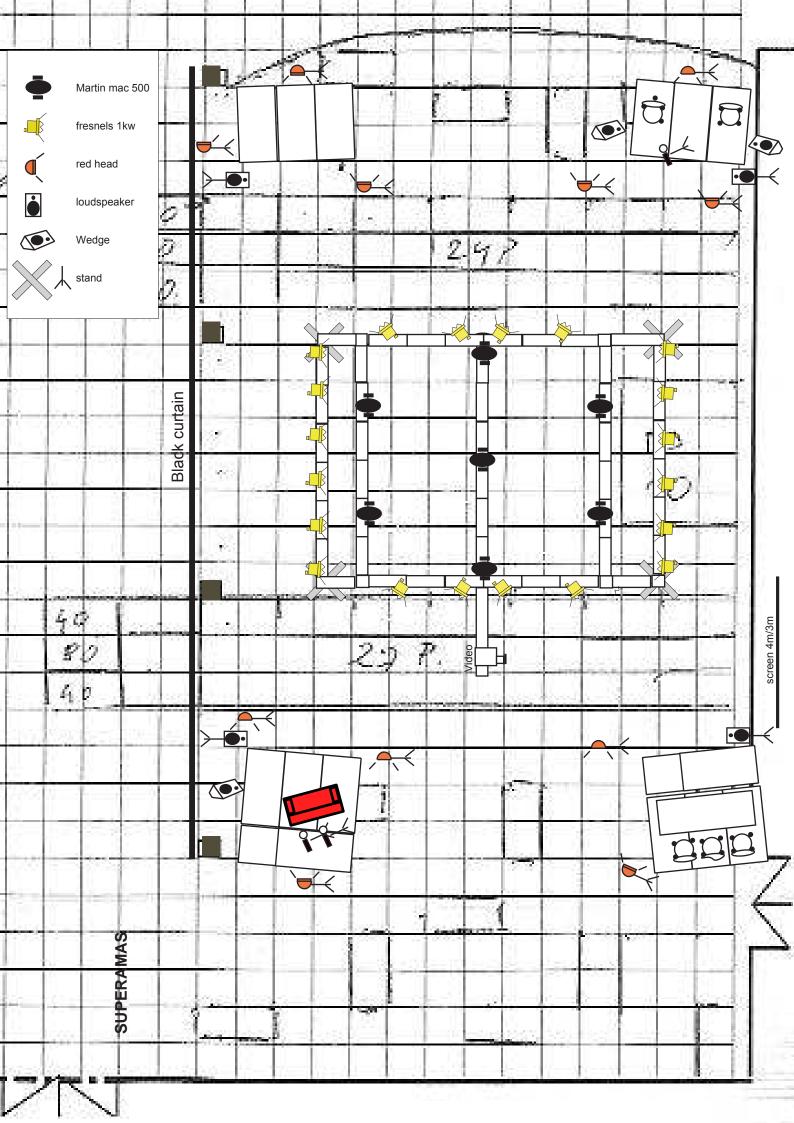

# light:

we bring our light board (computer)

- Light equipment to be supplied:
- 30 dmx 512 dimers (needed dmx 512 protocole only)
- electric cables...
- 20 fresnels 1kw
- 12 red heads
- 12 stands 4m high
- 7 moving heads Martin Mac 500 + 2 lamps + manual
- funny chrismas lights for the bar...
- 6 x 5m DMX 512 wires 3 pins + 2 x 20m DMX 512 wire 5 pins 2 adapters 5 to3 pins in/out

## set:

#### Set equipment to be supplied:

- we need a black dance floor on the playing area
- 5 x 6m aluminiun truss (see plan attached below) hung 4m high + 4 motors and 4 straps (spanset) to hang it or self-standing with 4 x 4m strong stands (feet)
- 1 stage 3m x 2m 60cm high
- 1 stage 3m x 2m 80cm high
- 1 stage 3m x 3m 100cm high
- 1 stage 3m x 3m 120cm high
- 1 white sofa 3 places contempory design
- 1 table 3m x 1m
- 5 chairs